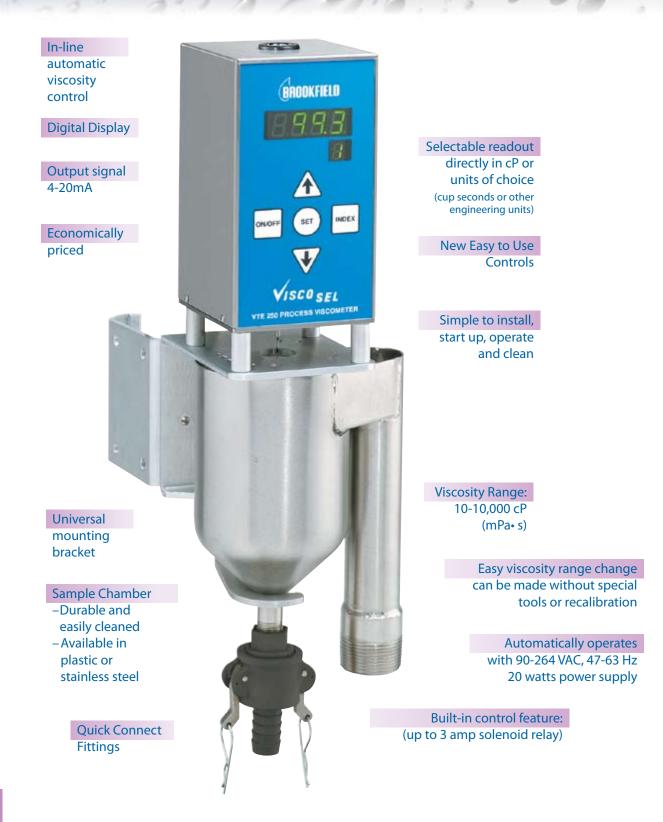

# VTE-250 Process Viscometer

.for systems open to the atmosphere

## What's Available?

VTE-250 In-Line Viscometer

The Brookfield Viscosel has been "the standard" for viscosity control of ink and coating applications for decades. New enhancements make the Viscosel Series Viscometer an easy choice.

## **Optional Accessories**

Sample chambers, plastic or stainless steel Solenoid Control Valve Solvent Bottle Test Stand, stationary or with wheels Mounting Brackets Additional Spindles Viscosity Standards