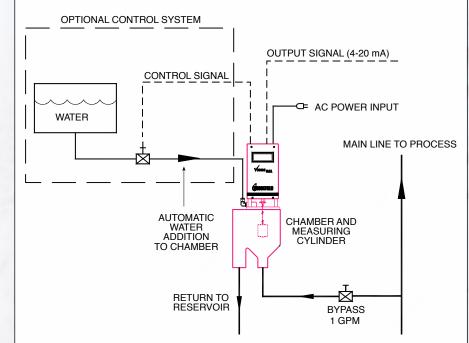

## **Typical Installation**

(ES) Equipements Scientifiques SA Département Bio-Tests & Industries 127 rue de Buzenval BP 26 - 92380 Garches Tél. 01 47 95 99 90 - Fax. 01 47 01 16 22 e-mail: bio@es-france.com Site Web: www.es-france.com