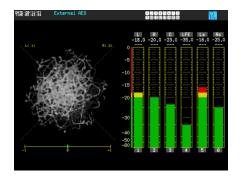

## **MAIN FEATURES:**

- Equipped with 8 connectors (16 channels of AES/ EBU signal inputs.
- Support for LPCM as a standard, Dolby-E, Dolby Digital, Dolby Digital Plus as an option.
- Both models can display Audio Level Meter and Peak Hold Meter, Lissajous curves, Surround Sound fields, Status, Loudness (ATSC A/85, EBU R128), loudness trend chart and log function, Channel Status Analysis, Metadata Analysis (with Dolby option), among others.
- Measure external AES/EBU audio signal amplitude and synchronization.
- Headphone Output

## LV5838 Only:

- Supports dBFS, Nordic, BBC, and DIN level meter scales.
- Synchronous measurement of audio signals with black burst, tri-level sync, or CW signals received through the EXT REF connector.
- Frame Location when non-PCM data is detected.
- Error Log with auxiliary packet timecodes.
- Loudness Measurement Channel Switching based on the audio mode of inter-stationary control signals.
- DVI-D Input.