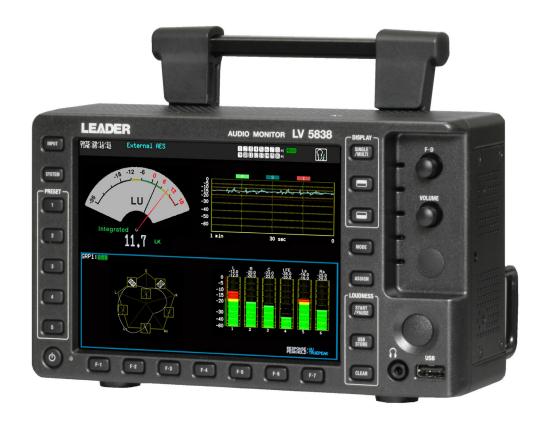

## LV5837 / LV5838 AUDIO MONITORS Ideal for Audio Console and Master Monitoring

The LV5837 and the LV5838 are two extraordinary audio monitors for audio console and master monitoring. While the LV5837 measures only from AES/EBU audio signals, the LV5838 measures the audio signals that are embedded in 3G, HD/SD SDI signals and AES/EBU signals. They both can display loudness measurements (so your audio is compliant with the latest ATSC and EBU regulations) as well as level meters Lissajous curves, surround sound fields and audio status independently or in combination. All errors and events can be logged with local time information or time code information that is embedded in video signals. Logs can be stored in an external storage media.

## **MAIN FEATURES:**

- Equipped with 8 connectors (16 channels of AES/ EBU signal inputs.
- Support for LPCM as a standard, Dolby-E, Dolby Digital, Dolby Digital Plus as an option.
- Both models can display Audio Level Meter and Peak Hold Meter, Lissajous curves, Surround Sound fields, Status, Loudness (ATSC A/85, EBU R128), loudness trend chart and log function, Channel Status Analysis, Metadata Analysis (with Dolby option), among others.
- Measure external AES/EBU audio signal amplitude and synchronization.
- Headphone Output