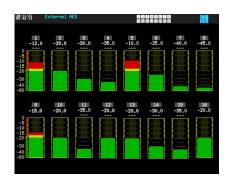

## **MAIN FEATURES:**

- Equipped with 8 connectors (16 channels of AES/ EBU signal inputs.
- Support for LPCM as a standard, Dolby-E, Dolby Digital, Dolby Digital Plus as an option.
- Both models can display Audio Level Meter and Peak Hold Meter, Lissajous curves, Surround Sound fields, Status, Loudness (ATSC A/85, EBU R128), loudness trend chart and log function, Channel Status Analysis, Metadata Analysis (with Dolby option), among others.
- Measure external AES/EBU audio signal amplitude and synchronization.
- Headphone Output

## LV5838 Only:

- Supports dBFS, Nordic, BBC, and DIN level meter scales.
- Synchronous measurement of audio signals with black burst, tri-level sync, or CW signals received through the EXT REF connector.
- Frame Location when non-PCM data is detected.
- Error Log with auxiliary packet timecodes.
- Loudness Measurement Channel Switching based on the audio mode of inter-stationary control signals.
- DVI-D Input.