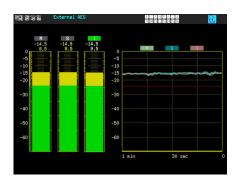

## **MAIN FEATURES:**

- Equipped with 8 connectors (16 channels of AES/ EBU signal inputs.
- Support for LPCM as a standard, Dolby-E, Dolby Digital, Dolby Digital Plus as an option.
- Both models can display Audio Level Meter and Peak Hold Meter, Lissajous curves, Surround Sound fields, Status, Loudness (ATSC A/85, EBU R128), loudness trend chart and log function, Channel Status Analysis, Metadata Analysis (with Dolby option), among others.
- Measure external AES/EBU audio signal amplitude and synchronization.
- Headphone Output

## LV5838 Only:

- Supports dBFS, Nordic, BBC, and DIN level meter scales.
- Synchronous measurement of audio signals with black burst, tri-level sync, or CW signals received through the EXT REF connector.
- Frame Location when non-PCM data is detected.
- Error Log with auxiliary packet timecodes.
- Loudness Measurement Channel Switching based on the audio mode of inter-stationary control signals.
- DVI-D Input.