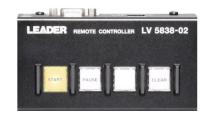

## **AVAILABLE OPTIONS:**

- **DOLBY OPTION:** Provides support for Dolby-E, Dolby Digital and Dolby Digital Plus.
- **LV5838-01:** Remote Controller option (audio mode switching type).
- **LV5838-02:** Simple Loudness Remote Controller Option (measurement control type).

LV5838-01 Remote Controller Option

LV5838-02 Simple Loudness Remote Controller Option