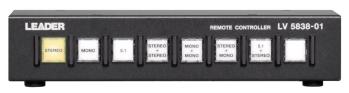

## **AVAILABLE OPTIONS:**

- **DOLBY OPTION:** Provides support for Dolby-E, Dolby Digital and Dolby Digital Plus.
- **LV5838-01:** Remote Controller option (audio mode switching type).
- **LV5838-02:** Simple Loudness Remote Controller Option (measurement control type).

LV5838-01 Remote Controller Option

LV5838-02 Simple Loudness Remote Controller Option