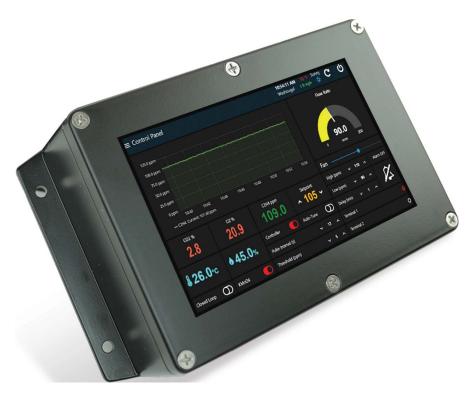

## ACCURIPE STRIPENING ROOM CONTROLLER

- Reduce waste and spoilage.
- Remove guesswork and improve product consistency.
- Remote monitoring of facilities.

The ACCURIPE Ripening Room Controller allows ripening, packing, and shipping managers to both monitor and control the levels of CO2, O2, and C2H4 (Ethylene) in monitored spaces. With the ability to easily report, scrub, and increase ripening gases, ACCURIPE is revolutionizing the postharvest industry by minimizing spoilage risk, improving consistency and removing ripening room guesswork.

## ACCU**RIPE** FEATURES

- Features 0-10 ppm C2H4 Sensor
  Maintain ppb Level Ethylene
  Onboard KMnO4 Zero Gas Scrubber
- Remote Access via Network
- Robust Alert System
- DIY Annual "Maintenance by Mail"

## **ACCURIPE CHASSIS**

- Modbus Integration (TCP/IP & RS485)
- Water Resistant, Low Volume, Low Condensation Design
- Low Maintenance
- High Precision Internal Pump
- Connection to AC via External 12v Transformer