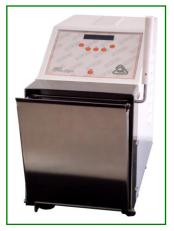

## Fully programmable Lab blender – BL Style

The new BL Style Lab Blender, fully programmable for homogenisation speed and time, is the ideal equipment for the treatment of food and feed samples prior to microbiological analyses, as it strongly reduces the risk of the membrane cells breakage meanwhile ensuring an excellent homogenisation of all kinds of sample.

## **Technical features:**

- 3 different times can be programmed and stored in memory, independently
- 3 different homogenisation speeds can be selected: low (about 3 hits/second), middle (about 3.5 hits/second) and high (about 4 hits/second)
- Weight: 33.5 Kg.
- Other features: as for BL Smart Lab Blender.