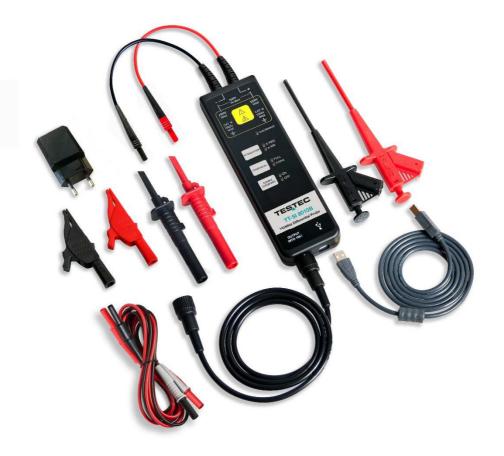

|                       | TT-SI 8010A                                                                                                                                                                                                                              | TT-SI 8010B |
|-----------------------|------------------------------------------------------------------------------------------------------------------------------------------------------------------------------------------------------------------------------------------|-------------|
| Order Number          | 15411                                                                                                                                                                                                                                    | 15412       |
| Bandwidth             | 70MHz                                                                                                                                                                                                                                    | 100MHz      |
| Attenuation           | x100 / x1000                                                                                                                                                                                                                             |             |
| DC-Accuracy           | ±2%                                                                                                                                                                                                                                      |             |
| Max. Input Voltage    | ±700V (DC + AC peak) @ x10                                                                                                                                                                                                               |             |
| Differential Mode     | ±7000V (DC + AC peak) @ x100                                                                                                                                                                                                             |             |
| Max. Input Voltage    | ±7000V (DC + peak AC)                                                                                                                                                                                                                    |             |
| Common Mode           |                                                                                                                                                                                                                                          |             |
| Maximum Input Voltage | 1000Vrms CAT III                                                                                                                                                                                                                         |             |
| (each side to ground) | 2300Vrms                                                                                                                                                                                                                                 |             |
| Safety Standard       | IEC1010-031:2015                                                                                                                                                                                                                         |             |
| Supplied Accessories  | 2 x Test Leads with insulated 4mm Banana Plugs (red & black) 2 x Grabber (red & black), 2 x Pincer (red & black) 2 x Alligator Clips (red & black), 1 x Insulated BNC Cable, 100cm 1 x USB power lead, 1 x Mains Adapter 220V EU Version |             |