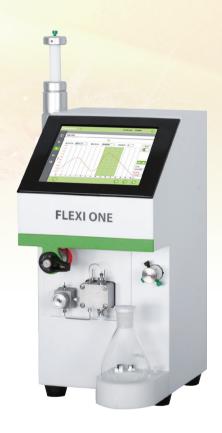

## **FLEXI ONE**

# **GPC Cleanup System**

#### **Features**

- © Modular design with 8 inch touch screen with spectrogram displayed
- Controllable by laptop with 4 unites simultaneously
- Standard 250mL or 100mL receiving flask

#### Functions

- Embedded dual plunger pump with small pulse, low noise and broad velocity range
- Compatible with constant-wavelength UV detector or variable-wavelength UV detector
- Different column in size for various applications
- Quota-sampling by injection valve
- Automatic switch between sample components and effluent without watch-over
- ◆ Automatic caution for empty mobile phase solvent
- USB port for data export and printer connection
- Maximum 48 method store up
- Smart in size and favorable mobility