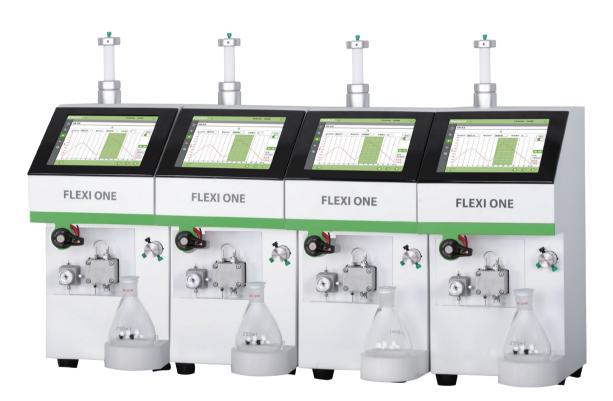

## **FLEXI ONE**

# **GPC Cleanup System**

#### **Features**

- © Modular design with 8 inch touch screen with spectrogram displayed
- Controllable by laptop with 4 unites simultaneously
- Standard 250mL or 100mL receiving flask

#### Functions

- Embedded dual plunger pump with small pulse, low noise and broad velocity range
- Compatible with constant-wavelength UV detector or variable-wavelength UV detector
- Different column in size for various applications
- Quota-sampling by injection valve
- Automatic switch between sample components and effluent without watch-over
- ◆ Automatic caution for empty mobile phase solvent
- USB port for data export and printer connection
- Maximum 48 method store up
- Smart in size and favorable mobility