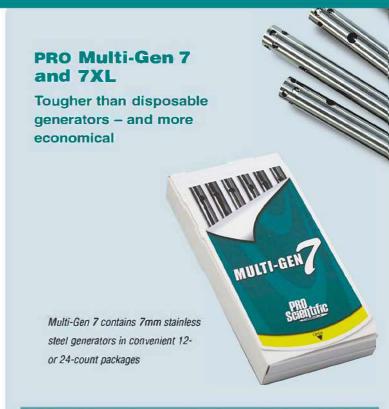

# The better alternative to plastic disposable generator probes

Multi-Gen® generator probes are the better alternative to disposable plastic generator probes. This unique equipment is a reusable 7mm diameter generator probe manufactured from superior 316 stainless steel and PTFE, which allows for homogenizing samples without cross contamination and without the need to stop and clean a generator between samples. A Multi-Gen generator probe can quickly lock into the special Multi-Gen Adapter to provide hands-free ejection of the probe, minimizing the chance of accidental contamination. Multi-Gen generator probes are offered in multi-packs of 12 or 24 for convenience.