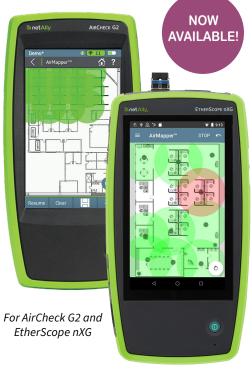

## **AirMapper™ Site Survey**

Site surveying and complete Wi-Fi analysis in the palm of your hand – no laptop, no dongle, and no tethered device.

## **Overview**

Introducing the new **AirMapper™ Site Survey** app for both the AirCheck™ G2 Wireless Tester and EtherScope™ nXG Portable Network Expert. With AirMapper, users of these portal tools can now quickly and easily gather location-based Wi-Fi measurements and create visual heat maps of key performance metrics in the Link-Live Cloud Service or AirMagnet® Survey PRO. The **AirMapper app** is ideal for quick site surveys of new deployments, change validation, and performance verification.

**AirMapper Site Survey** on AirCheck G2 or EtherScope nXG provides accurate and complete heat maps by measuring Wi-Fi performance from the perspective of other mobile devices. Users can map RF signal coverage and visualize Wi-Fi network performance at every location on the floor. The ease and portability of this solution enables technicians to quickly troubleshoot or validate the Wi-Fi network by measuring the real-world experience of mobile device users.

## **AirMapper Site Survey Features**

- Measure Signal Coverage, SNR, AP Coverage, Adjacent and Co-Channel Interference, and Tx/Rx Rates
- Validate Wi-Fi Networks from Mobile Device User Point-of-View
- · Identify Access Point Configuration and Properties
- Upload and Visualize Survey Results on Link-Live Cloud Service or AirMagnet Survey PRO