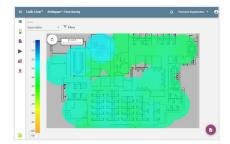

With the cloud-based Link-Live service or AirMagnet Survey PRO creating powerful visualizations of the recorded data, centralized engineers can analyze test results from far-flung remote sites without travel.

No Tethered

Share and visualize survey data through cloud-based Link-Live Service.