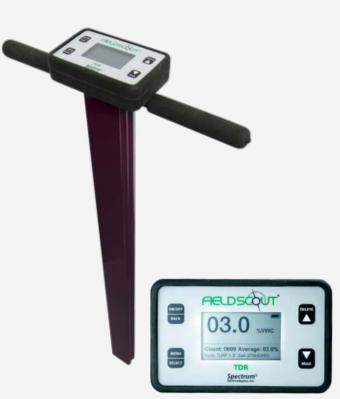

## FieldScout® TDR 250 Economy Soil Moisture Meter

#### **MEASURES**

- Soil Moisture (Volumetric Water Content)
- Settings for standard, hi-clay, or sand soil types

### **FEATURES**

- Displays VWC% (with running average)
- Operates in TDR 300 mode
- Soil measurements in less than a second
- Internal data logging up to 124,000 measurements
- USB port to download data log to a flash drive
- High-contrast display with backlight for easy viewing
- Ergonomic, portable design with removable handles
- Replaceable rods (varying lengths) sold separately

Description

| SPECIFICATIONS        |                                                     |  |
|-----------------------|-----------------------------------------------------|--|
| Accuracy              | ± 3.0% VWC                                          |  |
| Range                 | 0% to saturation (up to 50% depending on soil type) |  |
| Resolution            | 0.1% VWC                                            |  |
| Data Logger           | Up to 124,000 measurements                          |  |
| Measurement Principle | Time-domain measurement                             |  |
| Battery               | 4 AA batteries                                      |  |