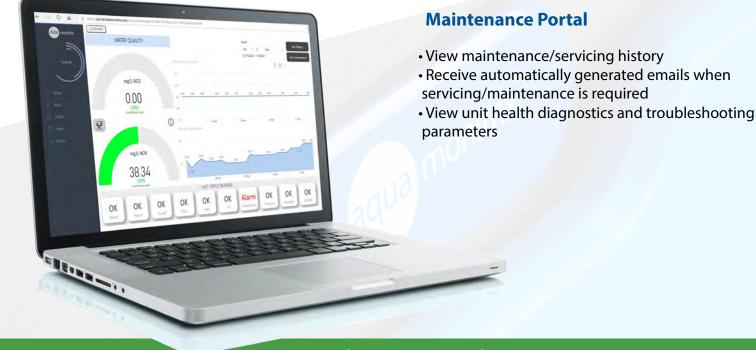

#### **Customisable Interface**

- Secure login
- Add/remove team members and assign access levels
- Create email distribution lists to receive warnings and service notices
- Configure and manage assets on a territory, plant and sensor level
- Set defaults and configure alarms

## **Data Analysis & Interpretation**

- Get at-a-glance live data from your home page
- Use dashboard tools to present readings with compelling visualisations
- Drill down to view logs, alarms and maintenance reports