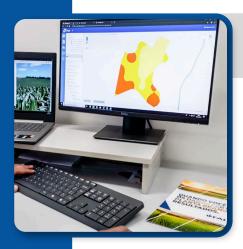

## PRECISION AGRICULTURE

Complete solution. From sampling to the map.

Software for **Maps Generation** 

Easily create fertility and recommendation maps for variable rate application.

Manage maps of various types, such as compaction, conductivity, NDVI and harvest.