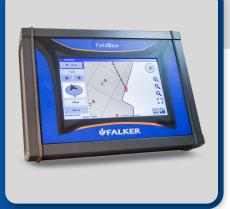

## Field **Box**

Field **Data Collector** and GPS Navigation

Outline the areas, create sampling grids and navigate to the collection points in the field.

Interface for Automated SoloDrill. Flexum, FarmLink and Terram.

- Ease of use
- Robust 7" display
- Data transfer by flashdrive
- Work with grids or management zones