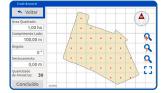

## PRECISION AGRICULTURE

Complete solution. From sampling to the map.

Software for **Maps Generation** 

Easily create fertility and recommendation maps for variable rate application.

Manage maps of various types, such as compaction, conductivity, NDVI and harvest.

## Field **Box**

Field **Data Collector** and GPS Navigation

Outline the areas, create sampling grids and navigate to the collection points in the field.

Interface for Automated SoloDrill. Flexum, FarmLink and Terram.

- Ease of use
- Robust 7" display
- Data transfer by flashdrive
- Work with grids or management zones