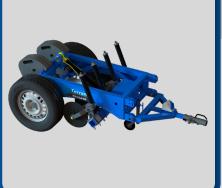

## SoloDrill

Hydraulic Soil Sampler

High operational capacity for soil sampling with quality for laboratory analysis.

Option for stationary engine or ATV's engine coupling. It can be installed in different types of vehicles.

- Robust and reliable
- Sampling quality
- Operation in several soil conditions
- Hydraulic command,
- electrical control or automated