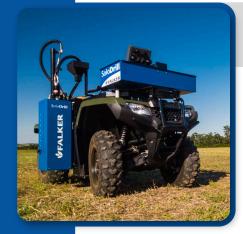

## SoloDrill

Hydraulic Soil Sampler

High operational capacity for soil sampling with quality for laboratory analysis.

Option for stationary engine or ATV's engine coupling. It can be installed in different types of vehicles.

- Robust and reliable
- Sampling quality
- Operation in several soil conditions
- Hydraulic command,
- electrical control or automated