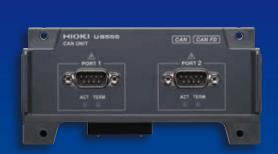

U8555 (plug-in unit)

LR8535 (wireless unit)

Receive CAN/CAN FD: acquire up to 500 channels of data with a single unit

Send CAN/CAN FD: as quickly as 1 ms

Measure CAN data wirelessly and operate on battery power