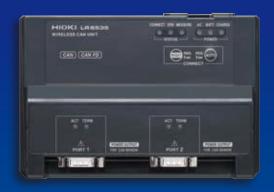

U8555 (plug-in unit)

LR8535 (wireless unit)

Receive CAN/CAN FD: acquire up to 500 channels of data with a single unit

Send CAN/CAN FD: as quickly as 1 ms

Measure CAN data wirelessly and operate on battery power