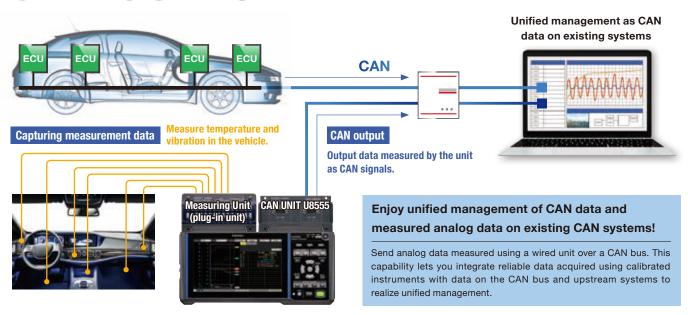

## Make CAN Measurements with a Logger

- ✓ Simultaneously observe analog data such as voltage and temperature along with CAN data in real time.
- Receive CAN signals wirelessly.
- Enjoy unified management of CAN data and analog data on existing systems.

U8555 (plug-in unit)

LR8535 (wireless unit)

Receive CAN/CAN FD: acquire up to 500 channels of data with a single unit

Send CAN/CAN FD: as quickly as 1 ms

Measure CAN data wirelessly and operate on battery power