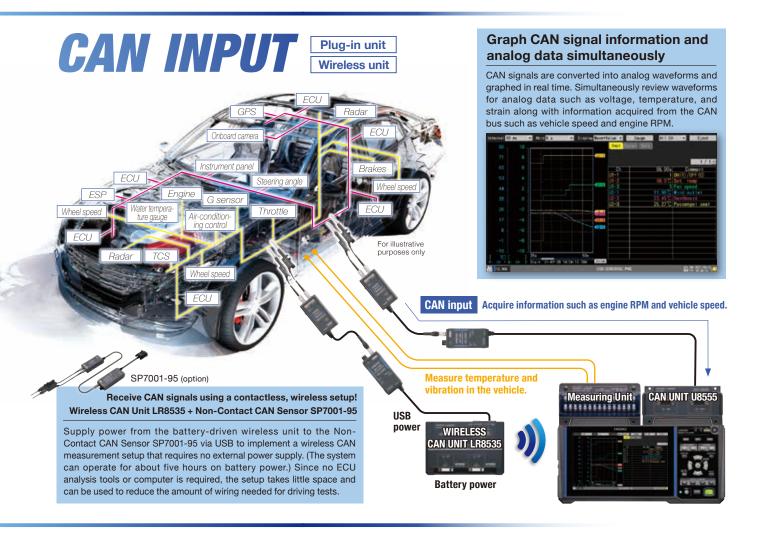

## Make CAN Measurements with a Logger

- ✓ Simultaneously observe analog data such as voltage and temperature along with CAN data in real time.
- Receive CAN signals wirelessly.
- Enjoy unified management of CAN data and analog data on existing systems.

U8555 (plug-in unit)

LR8535 (wireless unit)

Receive CAN/CAN FD: acquire up to 500 channels of data with a single unit

Send CAN/CAN FD: as quickly as 1 ms

Measure CAN data wirelessly and operate on battery power