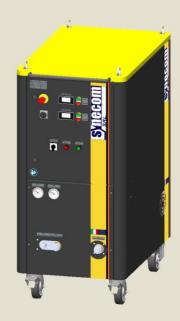

## Basic

## The tailor-made recovery for every equipment size

# Key selling points:

- Fully automated control of operations
- Available in multiple versions to meet all equipment size needs
- Compactness

### Main technical features:

- Moisture filter
- Particulate filter
- Precision vacuum meter for vacuum gas measurement (0-100mbar)
- Precision vacuum meter for air vacuum measurement (0-100mbar)
- Inlet and outlet manometers
- 5 m long DN8 hose with 2 molecularly sealed DN8 female valves
- Storage hose connection DN8 of 5 m length for cylinder connection