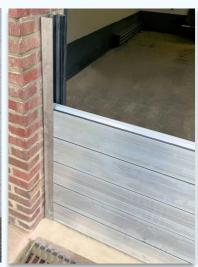

FloodBlox® beams are placed in guide profiles with rubber seals, the system uses the weight and pressure of floodwater to create a watertight barrier

#### **Product details**

FloodBlox® flood barrier system beams are constructed from highstrength aluminium alloy, the vertical guide profiles are contructed from stainless steel and the beams are fitted with EDPM rubber seals.