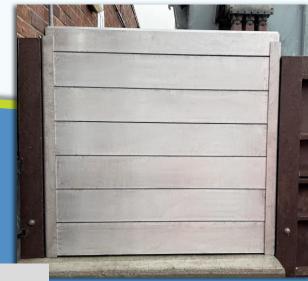

FloodBlox® beams are placed in guide profiles with rubber seals, the system uses the weight and pressure of floodwater to create a watertight barrier

#### **Product details**

FloodBlox® flood barrier system beams are constructed from highstrength aluminium alloy, the vertical guide profiles are contructed from stainless steel and the beams are fitted with EDPM rubber seals.

In the event of a flood, the system is sealed by the pressure and weight of floodwater in three directions creating a watertight seal and protecting your property from floodwater. Custom sizes are available on request.