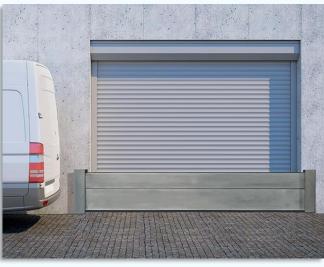

### Why use FloodBlox®?

- •Easy to install, lightweight, temporary flood barrier.
- •Easy to deploy and demountable for easy storage.
- •Closes off openings such as pathways, gates and doors up to six metres wide.
- •Available in two widths.
- Proven technology.
- •Versions with different materials available on request.
- •Uses the pressure and weight of floodwater to create a watertight seal.
- Optional clamping system for tight closing.

FloodBlox® protects properties against flooding within minutes and is suitable for homes and businesses and for a multitude of applications such as gates, house doors, patio doors, garage doors, warehouse and factory doors.