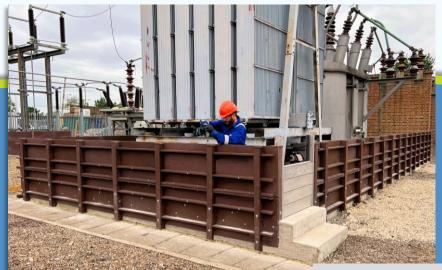

FloodBlox® beams are placed in guide profiles with rubber seals, the system uses the weight and pressure of floodwater to create a watertight barrier

In the event of a flood, the system is sealed by the pressure and weight of floodwater in three directions creating a watertight seal and protecting your property from floodwater. Custom sizes are available on request.

FloodBlox® protects properties against flooding within minutes and is suitable for homes and businesses and for a multitude of applications such as gates, house doors, patio doors, garage doors, warehouse and factory doors.