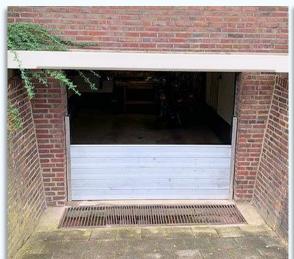

FloodBlox® beams are placed in guide profiles with rubber seals, the system uses the weight and pressure of floodwater to create a watertight barrier

In the event of a flood, the system is sealed by the pressure and weight of floodwater in three directions creating a watertight seal and protecting your property from floodwater. Custom sizes are available on request.

FloodBlox® protects properties against flooding within minutes and is suitable for homes and businesses and for a multitude of applications such as gates, house doors, patio doors, garage doors, warehouse and factory doors.