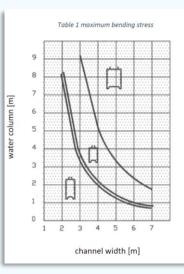

### Why use FloodBlox®?

- •Easy to install, lightweight, temporary flood barrier.
- •Easy to deploy and demountable for easy storage.
- •Closes off openings such as pathways, gates and doors up to six metres wide.
- •Available in two widths.
- Proven technology.
- •Versions with different materials available on request.
- •Uses the pressure and weight of floodwater to create a watertight seal.
- Optional clamping system for tight closing.

In the event of a flood, the system is sealed by the pressure and weight of floodwater in three directions creating a watertight seal and protecting your property from floodwater. Custom sizes are available on request.