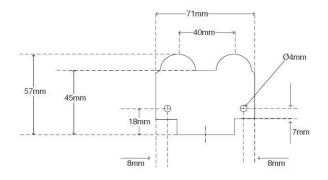

This unit is available in 50 Ohm N-type connectors

Summary table for RF performance over L-band operation, DC to 3000 MHz

| Model<br>Numbers | RF<br>ports | Return Loss |     |        |     | Isolation<br>(dB) |          | Insertion Loss<br>(dB) |        |
|------------------|-------------|-------------|-----|--------|-----|-------------------|----------|------------------------|--------|
|                  |             | DC-1GHz     |     | 1-3GHz |     | DC-0.5GHz         | 0.5-3GHz | DC-1GHz                | 1-3GHz |
|                  |             | Тур         | Min | Тур    | Min |                   |          |                        |        |
| CST-BAB-SW-1006  | N-type      | 28          | 20  | 18     | 12  | 60                | 45       | 0.2                    | 0.5    |



**Mechanical Dimensions** 

## Maximum acceptable operating parameters for reliable and safe operation

| Parameter             | Value          | Comment              |  |  |
|-----------------------|----------------|----------------------|--|--|
| Max Power Rating      | 1.5Kw          |                      |  |  |
| Operating temperature | -20 to 85°C    |                      |  |  |
| Storage Temperature   | -40°C to +85°C |                      |  |  |
| Humidity              | 80%            | Non Condensing       |  |  |
| Altitude              | 10,000 feet    | Above mean Sea Level |  |  |

Operation beyond these limits may cause instantaneous and permanent damage.