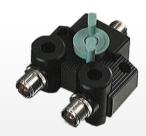

## DC to 3GHz Coaxial Switch

CST-BAB-SW-1006 is Broad Band DC – 3000MHz coaxial switch offering a high power handling and low insertion loss across the band.

This unit is available in 50 Ohm N-type connectors