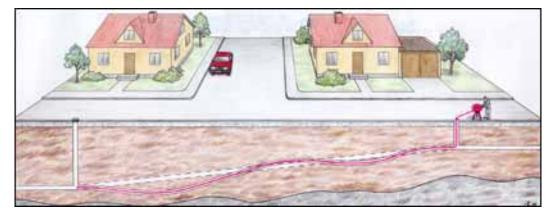

ce elevation on the cassette reel. Either manually, or on a computer, the readings are then plotted to profiles.

### **SPECIFICATIONS**

- Tube assembly lengths: 50 m 100 m 150 m (164, 328, or 492 ft)
- Tube assembly weights: 20 kg 25 kg 34 kg (44, 55 or 75 lb)
- Level range: Standard: 10 m (33 ft) other ranges available
- Read out: LCD 4+1 digits with 0.001 m (0.01 ft) resolution
- Accuracy: In normal use better than 5 mm (0.15 ft)
- Operating temp: -20 to +70 °C (-4 to +158°F)
- Supply voltage: 9-30 VDC with alkaline battery cells







Tél. 01 47 95 99 90 Fax. 01 47 01 16 22



## CONSOIL HYDROSTATIC PROFILER



## **KEY FEATURES**

#### • Borehole Alignment

Keep tolerances at guided drilling or boring works



### • Buried Pipes

Plot vertical profiles of buried pipes and conduits



#### • Settlement Monitoring

Monitor settlement under embankments and landfills







Tél. 01 47 95 99 90 Fax. 01 47 01 16 22