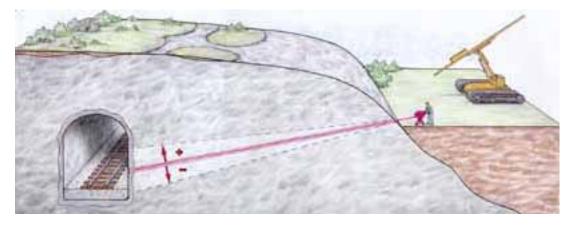

o the difference in elevation between the probe's elevation and the reference elevation on the cassette reel. Either manually, or on a computer, the readings are then plotted to profiles.

### **SPECIFICATIONS**

- Tube assembly lengths: 50 m 100 m 150 m (164, 328, or 492 ft)
- Tube assembly weights: 20 kg 25 kg 34 kg (44, 55 or 75 lb)
- Level range: Standard: 10 m (33 ft) other ranges available
- Read out: LCD 4+1 digits with 0.001 m (0.01 ft) resolution
- Accuracy: In normal use better than 5 mm (0.15 ft)
- Operating temp: -20 to +70 °C (-4 to +158°F)
- Supply voltage: 9-30 VDC with alkaline battery cells







Tél. 01 47 95 99 90 Fax. 01 47 01 16 22



## CONSOIL HYDROSTATIC PROFILER



## **KEY FEATURES**

#### • Borehole Alignment

Keep tolerances at guided drilling or boring works



### • Buried Pipes

Plot vertical profiles of buried pipes and conduits



#### • Settlement Monitoring

Monitor settlement under embankments and landfills







Tél. 01 47 95 99 90 Fax. 01 47 01 16 22