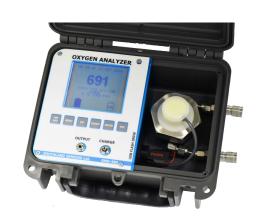

## OMD-480 Portable Percent Oxygen Analyser

Like its inline counterpart, our portable oxygen gas analyser delivers a user-friendly product that allows for flexible implementation in keeping with modern industrial and laboratory needs.

This versatile model's features include electrochemical sensor technology, a large colour display, an easy to use menu, auto or manual range modes, continuous analysis during battery charging, and data logging via a USB flash drive capability. This portable analyser is suitable for a variety of applications including glove box, pipeline leak detection, air separation, headspace gas analysis and heat treating.