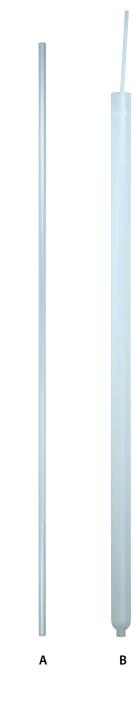

### SAMPLING DEVICES FOR DIVERSE APPLICATIONS

- A Drum Thief clean and ideal for single use applications, PVC.
- B Coliwasa inert HDPE resists most chemicals and solvents. The positive displacement, rod controlled valve features a set of four clamping fingers to assist in holding the valve shut.

#### **SPECIFICATIONS**

| Model             | Material                     | Dimensions                        |
|-------------------|------------------------------|-----------------------------------|
| A Drum Thief      | PVC                          | 42" L x .5" OD (106cm x 12mm)     |
| <b>B</b> Coliwasa | High Density<br>Polyethylene | 49" L x 1.5" OD (124.5cm x3.81cm) |