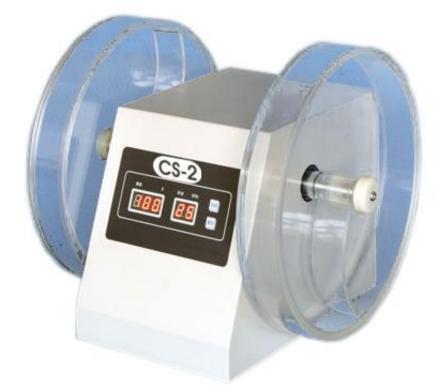

## **Tablet Friability Tester**

CS-1/2/3 Series Tablet Friability Tester Series are the latest development and production of our company, which is the requisite instrument in detecting the friability and abrasion of tablets. The design and technical specifications of this tester reached or surpassed the advanced level of its kind of instrument in the world. All our lab instruments are manufactured in conformance to USP Specifications and Codes.

## **Features:**

- Tablet friability series uses a MPU to control all operations. It has high accuracy speed and revolutions.
- About all components are selected in the imported or high quality ones.
- It can be operated conveniently by using keys. Its measurement results are displayed by LED.
- Each unit is carefully crafted to ensure highest quality workmanship and performance prior to reach our end-users.

| Technical Data           | CS-1               | CS-2                    | CS-3     |
|--------------------------|--------------------|-------------------------|----------|
| Cylinder Radius          | Φ286 mm            |                         |          |
| Cylinder Depth           | 39 mm              |                         |          |
| Tablet Fall Height       | 156 mm             |                         |          |
| Rotation Count           | 10 ~ 900           | 100                     | 10 ~ 900 |
| Rotation Speed           | 20 ~ 90 RPM 25 RPM |                         |          |
| Speed Regulator Accuracy | +/- RPM            |                         |          |
| Continuous Work          | > 24 hours         |                         |          |
| Power                    | 110V               | 60Hz 40W or as required |          |
| Dimension                | 370 x 310 x 340 mm |                         |          |
| Weight                   | 14kg               | 10 kg                   |          |