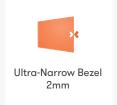

## **DISPLAX TILE Pro**

| GENERAL                   |                                                                                       |  |
|---------------------------|---------------------------------------------------------------------------------------|--|
| Detection Method          | Projected Capacitive Technology Multitouch                                            |  |
| Input Method Sizes        | Finger + Gloved Finger + DISPLAX Marker                                               |  |
| Diagonal Inches           | 55"                                                                                   |  |
| Aspect Ratio Glass        | 16:9                                                                                  |  |
| Substrate Glass           | Extra Clear Anti-Fingerprint Coated Toughened Glass                                   |  |
| Glass Thickness           | 3,3 mm                                                                                |  |
| Bezel Color               | Black Matte                                                                           |  |
| Interface OS              | HID                                                                                   |  |
| Multitouch Single Unit    | Windows, Linux, Android, Chrome OS, Generic Media Players, others                     |  |
| Multitouch Videowall Mode | Windows 11 (Recommended)                                                              |  |
| OS Single Touch           | Mac OS X Yosemite (Multitouch Support Through TUIO Bridge for Applications)           |  |
| Data Connectivity         | USB 2.0                                                                               |  |
| LCD Bezel                 | 2mm - Equal in all sides - Top, Bottom, Left, Right                                   |  |
| LCD Weight                | 40,5 Kg                                                                               |  |
| Touch Interactions        | Pointer or Touch Events for Single Unit   Pointer Events for Video Walls   Active Pen |  |