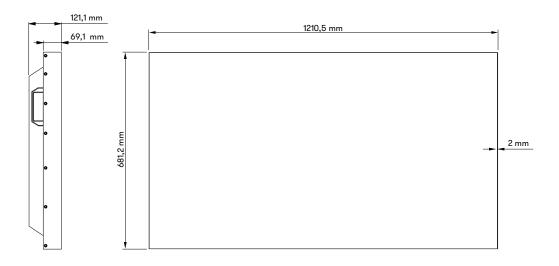

# **TECHNICAL DRAWINGS**

## **DISPLAX TILE Pro**

## **DISPLAX TILE Pro**

| GENERAL                   |                                                                                       |  |
|---------------------------|---------------------------------------------------------------------------------------|--|
| Detection Method          | Projected Capacitive Technology Multitouch                                            |  |
| Input Method Sizes        | Finger + Gloved Finger + DISPLAX Marker                                               |  |
| Diagonal Inches           | 55"                                                                                   |  |
| Aspect Ratio Glass        | 16:9                                                                                  |  |
| Substrate Glass           | Extra Clear Anti-Fingerprint Coated Toughened Glass                                   |  |
| Glass Thickness           | 3,3 mm                                                                                |  |
| Bezel Color               | Black Matte                                                                           |  |
| Interface OS              | HID                                                                                   |  |
| Multitouch Single Unit    | Windows, Linux, Android, Chrome OS, Generic Media Players, others                     |  |
| Multitouch Videowall Mode | Windows 11 (Recommended)                                                              |  |
| OS Single Touch           | Mac OS X Yosemite (Multitouch Support Through TUIO Bridge for Applications)           |  |
| Data Connectivity         | USB 2.0                                                                               |  |
| LCD Bezel                 | 2mm - Equal in all sides - Top, Bottom, Left, Right                                   |  |
| LCD Weight                | 40,5 Kg                                                                               |  |
| Touch Interactions        | Pointer or Touch Events for Single Unit   Pointer Events for Video Walls   Active Pen |  |