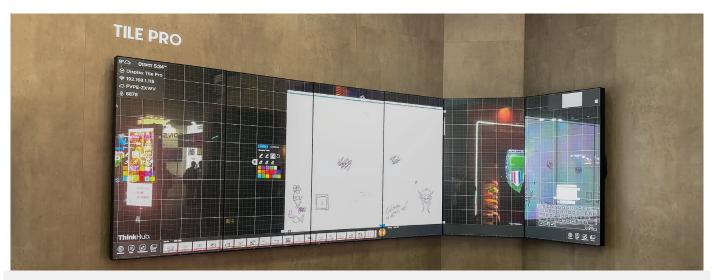

#### **EASILY IMPLEMENT INTERACTIVE VIDEO WALLS**

TILE Pro is an Ultra-Narrow Bezel All-In-One 55" touch solution ready to quickly integrate and implement an interactive video wall. It combines great functionalities with great sleek design.

#### BEST TOOL FOR COLLABORATION & VISUALIZATION

Make collaboration part of your day. Share moments and ideas with others on a canvas that is as vast as your vision, enhanced by our Active Battery-Free Markers. Perfect for TILE Pro, DISPLAX Digital Markers ensure a smooth and truly outstanding interactive experience.

#### DESIGNED FOR MODERN WORKPLACES & EXPERIENCES

TILE Pro integrates beautifully into the modern workplace, enabling productivity in any space where people come together to get things done. The fully integrated design, and flexible mounting configurations - LANDSCAPE, PORTRAIT and TABLE modes - makes this the best solution for your needs.

# **DESIGNED FOR MODERN SPACES**

Executive Boardrooms | Briefing Centers | Education | Experience Centers