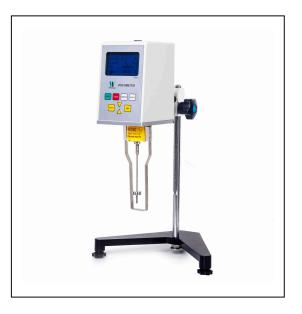

## **Digital Viscometer RV Series**

## Feature

The viscometer is a new instrument designed from the circulating viscosity instrument, which has the advanced mechanical design and is controlled by microprocessor. It has the blue high light, blight LCD display can make you see clearly. The user can set the speed or spindle directly by press button and can get all the information about speed, spindle, temperature, viscosity from the disaply, including the percentage of the result in the whole range, aso the RV scan automatically select the spindle and speed by itself.

## Function

The viscometer has high sense, stable result, operating coveniently, beautiful outlook, which is used widely to measure the viscosity of Newton or Un-Newton liquid, such as adhesive solvent, lactop-rene, biolofical solvent, paint, oil, cosmetic, prinking ink and so on.