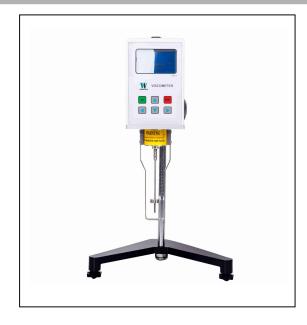

## **Digital Viscometer RV Series**

## Feature

The viscometer is a new instrument designed from the circulating viscosity instrument, which has the advanced mechanical design and is controlled by microprocessor. It has the blue high light, blight LCD display can make you see clearly. The user can set the speed or spindle directly by press button and can get all the information about speed, spindle, temperature, viscosity from the disaply, including the percentage of the result in the whole range, aso the RV scan automatically select the spindle and speed by itself.

## Function

The viscometer has high sense, stable result, operating coveniently, beautiful outlook, which is used widely to measure the viscosity of Newton or Un-Newton liquid, such as adhesive solvent, lactop-rene, biolofical solvent, paint, oil, cosmetic, prinking ink and so on.