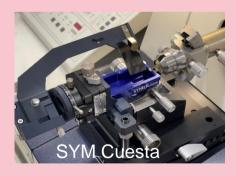

It is suitable for collection by hand, but it is more efficient when used in conjunction with any manipulators or SYM Cuesta.

The line-up of SYM Noventa

| item No. | Width | Angle |
|----------|-------|-------|
| NV2035   | 2.0mm | 35°   |
| NV2045   | 2.0mm | 45°   |
| NV3035   | 3.0mm | 35°   |
| NV3045   | 3.0mm | 45°   |
| NV4035   | 4.0mm | 35°   |
| NV4045   | 4.0mm | 45°   |