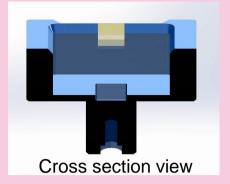

## Point 1: Ingenuity in the boat shape

The boat section is the deepest compared to other Jumbo types. Then, the lower part of the blade is vertical and the corners are squared, so glass plates or wafers can be stably installed in the desired position.