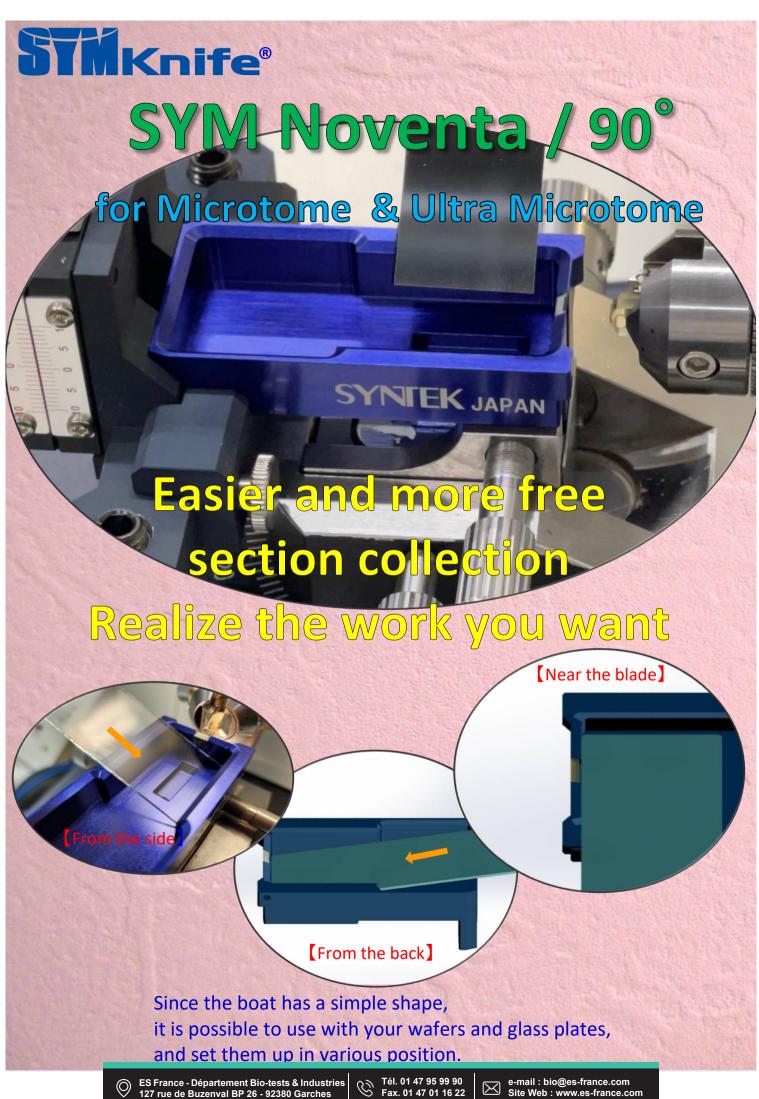

## Features of SYM Noventa

## Point 1: Ingenuity in the boat shape







The boat section is the deepest compared to other Jumbo types. Then, the lower part of the blade is vertical and the corners are squared, so glass plates or wafers can be stably installed in the desired position.

Point 2: Design around the cutting edge



The area around the blade has a simple shape. This makes it possible to approach the wafers and glass plates close to the blade, making the collection easier.

Point 3: Ideal for SYM Cuesta and other manipulators



It is suitable for collection by hand, but it is more efficient when used in conjunction with any manipulators or SYM Cuesta.

The line-up of SYM Noventa

| item No. | Width | Angle |
|----------|-------|-------|
| NV2035   | 2.0mm | 35°   |
| NV2045