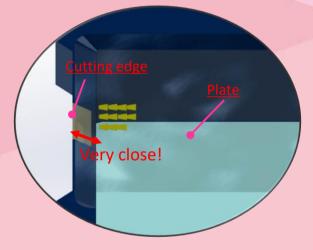

Point 2: Design around the cutting edge

The area around the blade has a simple shape. This makes it possible to approach the wafers and glass plates close to the blade, making the collection easier.

Point 3: Ideal for SYM Cuesta and other manipulators