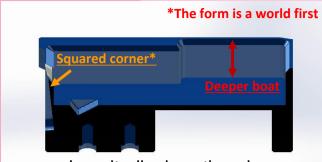

## Point 1: Ingenuity in the boat shape

The boat section is the deepest compared to other Jumbo types. Then, the lower part of the blade is vertical and the corners are squared, so glass plates or wafers can be stably installed in the desired position.