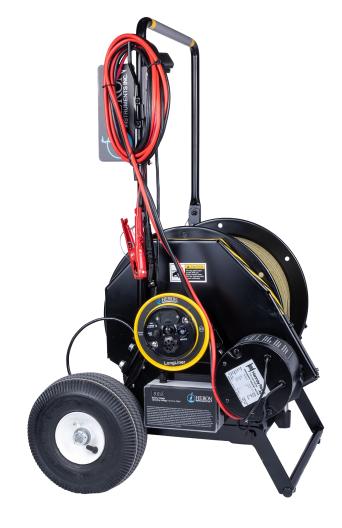

Why waste valuable time hand winding long tape lengths when you can use a Heron LongLiner? This selfcontained motorized water level meter is modular in design and easy to transport into the field. The rugged, wheeled cart with folding handle is removable for securing the meter on a truck bed.

## **FEATURES INCLUDED:**

Available -

450m/1500ft-1200m/4000ft

**Electric Motor -**

Forward/Reverse 12 V variable speed

**Voltage Indicator -**

Digital battery display

**Remote Control -**

Convenient handheld, seated in a magnetic saddle

**Battery Cables -**

Integrated, heavy duty

**Electronic Panel -**

Field replaceable

Wheeled Hand Cart -

Is easily removed for securing to a vehicle floor

**Folding Cart Handle -**

For ease of storage while in transport

Steel Hitch Port -

For Cable Storage

10"Wheels -

Pneumatic easy glide

**Premium Steel Tape -**

With markings under a Tough Polyethylene Coating

Warranty -