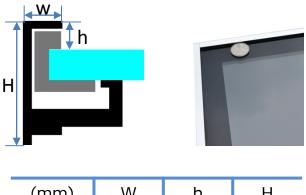

# PIT C and C+ Multi-touchscreen

PIT C can support up to 84" and PIT C+ up to 46" with a slimmer bezel. Their aluminum frame is made by extrusion and has silver white or black colors for options.

| (mm)   | W    | h   | Н  |
|--------|------|-----|----|
| PIT C  | 11.5 | 5   | 25 |
| PIT C+ | 9    | 3.9 | 17 |