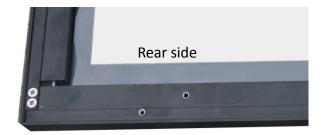

PIT C and C+ are large format touchscreens with the slimmest bezel so far. It brings touch accuracy and reliability to users with the lowest 1mm pre-touch height. PIT C and C+ can be easily assembled to displays via screw holes located on the rear side of the strips.