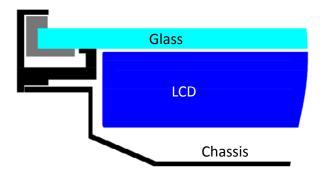

# PIT C and C+ Multi-touchscreen

PIT C can support up to 84" and PIT C+ up to 46" with a slimmer bezel. Their aluminum frame is made by extrusion and has silver white or black colors for options.

| (mm)   | W    | h   | Н  |
|--------|------|-----|----|
| PIT C  | 11.5 | 5   | 25 |
| PIT C+ | 9    | 3.9 | 17 |