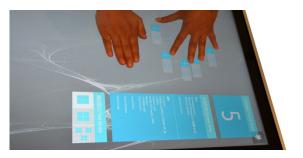

### PIT C and C+ can support up to 10point touch with palm rejection function.

Objects like cups or phones placed on the surface will not impact the touch performance of the rest of the active area.

The junctions on the four corners are sealed by special tapes, and can achieve IP54 sealing grade and easily handle various adverse environments.