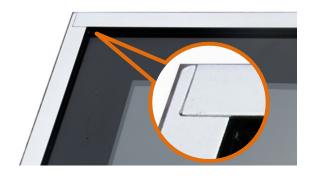

PIT C and C+ are large format touchscreens with the slimmest bezel so far. It brings touch accuracy and reliability to users with the lowest 1mm pre-touch height. PIT C and C+ can be easily assembled to displays via screw holes located on the rear side of the strips.

Its elegant and grand appearance, is worthy to act as the display's front bezel. It helps customers cut down product cost and designing workload significantly.