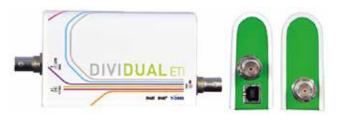

### **CHARACTERISTICS**

| 1x ASI input and 1x ASI output for DAB/DAB+/T-DMB |
|---------------------------------------------------|
| ETI NI (G703) supported                           |
| ETI NA5592 & NA5376 (G704) supported              |
| Playlist/segment/loop play mode                   |
| Scheduled recording                               |
| Player/Recorder command line software             |
| Compatible MS Windows XP/Vista/7                  |
| USB self-powered, 140 g                           |

## **TECHNICAL CHARACTERISTICS**

| <b>DVB-ASI</b><br>Connector In<br>Connector Out<br>Max bitrate | 1 x BNC female - 75 Ω<br>1 x BNC female - 75 Ω<br>2048 Kbps |
|----------------------------------------------------------------|-------------------------------------------------------------|
| USB Data connector                                             | 1 x USB2 B-Type                                             |
| Power supply                                                   | USB self-powered                                            |
| <b>Environment</b><br>Operating temperature                    | -20 to +55 °C / -4 to 131 °F                                |
| <b>Physical</b><br>Dimensions<br>Weight                        | 115 x 62 x 27 mm / 4.5 x 2.4 x 1 in<br><b>140 g</b>         |