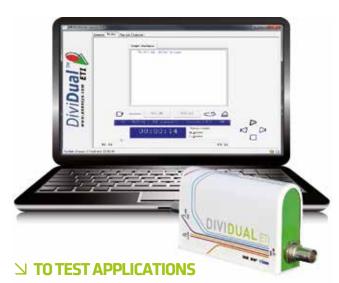

# DIVIDUAL ETI

DAB DAB+ TIDMB

THE **DIVIDUAL ETI** IS A REAL-TIME ETI STREAM RECORDER AND PLAYER IN A POCKET-SIZED AND ROBUST DEVICE.

### STREAM RECORDING/PLAYING

Standard and scheduled recording Loop/segment play modes Stream playlist handling

↘ TO ACHIEVE COST-EFFICIENCY ON BROADCAST NETWORKS