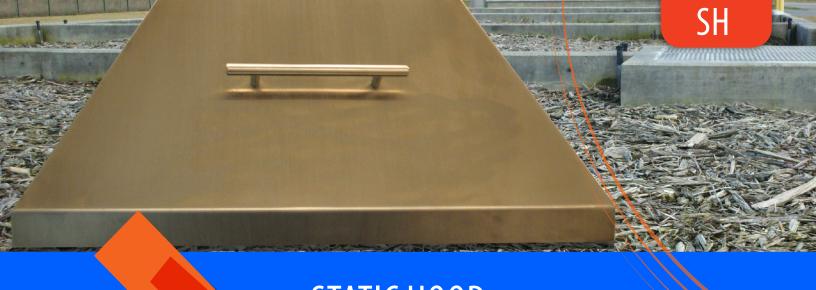

**Activate Source Sampling** 

- 1. Place the static hood on the surface and firmly press down.
- 2. Wait for the sample to fill the hood three times.
- 3. Acquire the sample at half the rate of emission.

# STATIC HOOD Activate Source Sampling