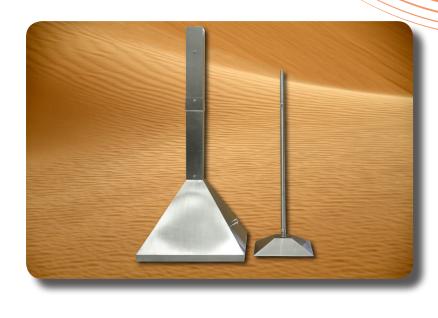

# PORTABLE MODEL

The 0.25 m<sup>2</sup> model provides a smaller and more portable version to be used with the SM100 for assessing the efficiency and health of a bio-filter.

The SM100 can be connected directly to the sample port of the Scentroid static hood for direct measurement. ODMAP software can be used to plot and assess the health and efficiency of the bio-filter.

# > ULTRA-PORTABLE MODEL

The SH25 provides light weight and ultra-portable sampling solution for use with field instruments. The removable stack allows for easy transportation on both SH25 and SH50 models.