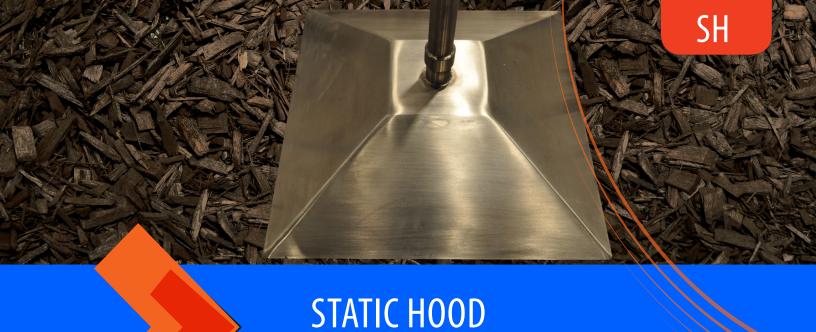

he Scentroid Static Hood sampler provides an easy to use and contaminate-free solution for taking air samples from bio-filter beds and other surfaces that have a positive air flow. The all stainless steel construction ensures easy decontamination. The stack disassembles for ease of transportation.

➤ EPA MODEL SH50

The scentroid  $0.5~\text{m}^2$  sampler (optional VDI model of  $1.0~\text{m}^2$  also available) is designed to the EPA guidelines. The solid stainless steel construction makes for rapid and easy deeply. The surface can be cleaned to ensure no cross contamination affects the samples. To acquire a sample simply:

# STATIC HOOD Activate Source Sampling