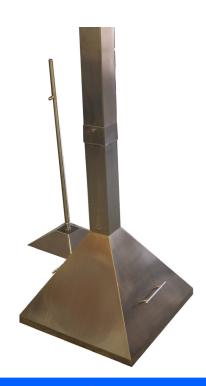

he Scentroid Static Hood sampler provides an easy to use and contaminate-free solution for taking air samples from bio-filter beds and other surfaces that have a positive air flow. The all stainless steel construction ensures easy decontamination. The stack disassembles for ease of transportation.

#### ➤ TEFLON COATED STAINLESS STEEL

The Scentroid Static Hood Sampler is made of marine grade 316L stainless steel with a coat of PTFE for maximum contamination resistance.

### STATIC HOOD FEATURES

- All Stainless Steel Construction
- PTFE coated interior
- Minimum back-pressure
- Removable stack
- EPA and portable models

431 Alden Road. #3 Markham, ON, L3R 3L4