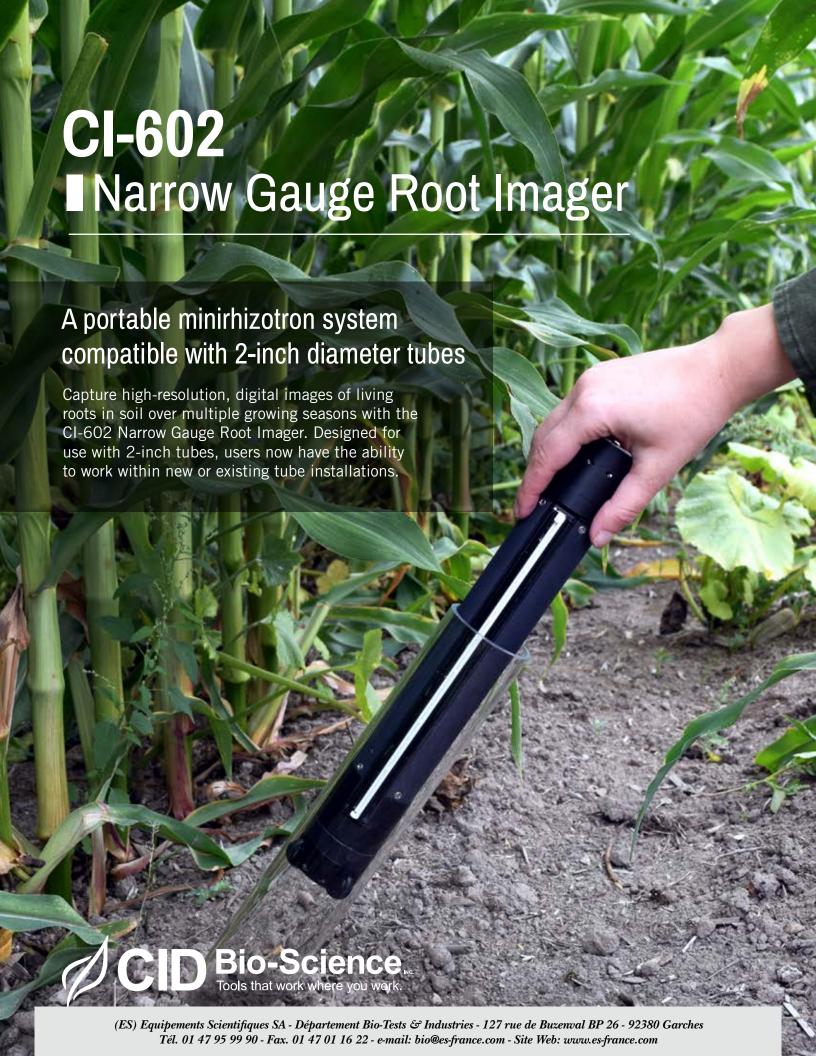

## **Product Features**

- Compatible with transparent root tubes which have an inner diameter of two inches (including Bartz tubes).
- Comes with six durable transparent root tubes:

Available in lengths of 105cm or 182cm

Made of extruded acrylic

Feature custom-machined watertight bottom plug and insulated top cap to prevent moisture build-up in the tube

- Durable and field-ready
- Lightweight and easy to transport to any location
- ➤ Suitable for sites with root tubes across a range of treatments or conditions
- Controlled and powered by included tablet pre-loaded with RootSnap Analysis Software. Use RootSnap to quickly calculate parameters from images including total and individual root: