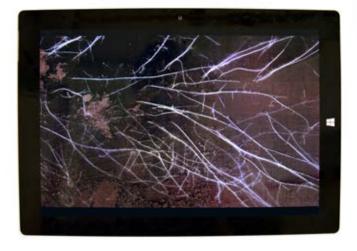

Made of extruded acrylic

Feature custom-machined watertight bottom plug and insulated top cap to prevent moisture build-up in the tube

- Durable and field-ready
- Lightweight and easy to transport to any location
- ➤ Suitable for sites with root tubes across a range of treatments or conditions
- Controlled and powered by included tablet pre-loaded with RootSnap Analysis Software. Use RootSnap to quickly calculate parameters from images including total and individual root:

length

area

volume

diameter

branching angle