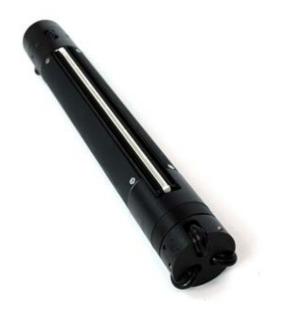

## **Product Features**

- Compatible with transparent root tubes which have an inner diameter of two inches (including Bartz tubes).
- Comes with six durable transparent root tubes:

Available in lengths of 105cm or 182cm

Made of extruded acrylic

Feature custom-machined watertight bottom plug and insulated top cap to prevent moisture build-up in the tube

- Durable and field-ready
- Lightweight and easy to transport to any location
- ➤ Suitable for sites with root tubes across a range of treatments or conditions
- Controlled and powered by included tablet pre-loaded with RootSnap Analysis Software. Use RootSnap to quickly calculate parameters from images including total and individual root: