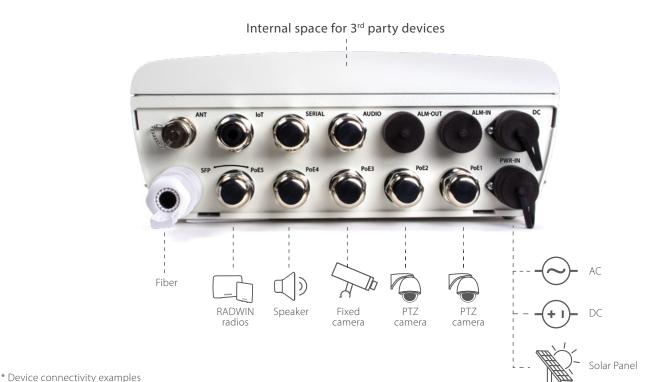

#### Output power options

- PoE, PoE+ (15W/30W/60W)
- Passive PoE (24V/56V)
- DC-OUT (12V/24V)

#### Versatile communication options

#### GbE switch

- 5-Port Gigabit PoE switch
- SFP Gigabit port

#### Wired and wireless

- Fiber SFP
- Copper LAN
- Wireless broadband (external)