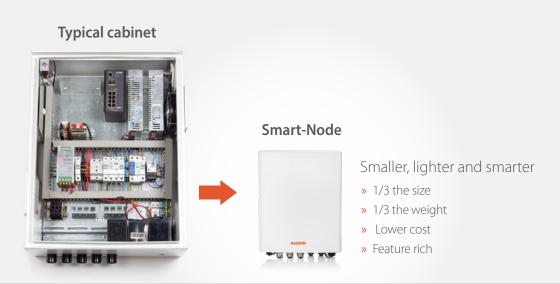

### Simplifying CCTV deployments while reducing total costs

RADWIN Smart-Node is an all-in-one, multi-power and communication managed solution for video surveillance deployments. Eliminating the need to build costly communication cabinets from scratch, Smart-Node comes ready-to-install and supports a variety of power and networking interfaces for CCTV cameras, speakers, radios, infra-red projectors and other third-party devices.

## Smart-Node main benefits:

- » Reduced site costs
- » No labor costs for design and assembly
- » Greater flexibility due to a wide array of power and communication options for various devices
- » Rapid and simple installations
- » Unified management system for remote monitoring & control
- » Low maintenance due to robustness and high reliability