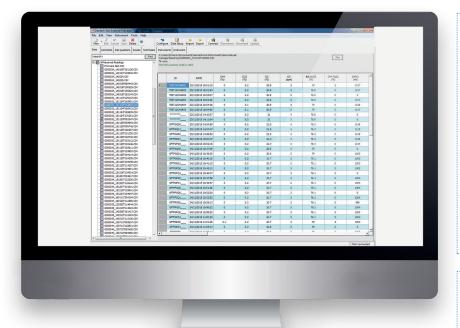

### GAS ANALYSER MANAGER | SOFTWARE FOR FULL CONTROL OF YOUR PORTABLE GAS ANALYSER

Geotech's latest software offers an enhanced range of powerful features to allow you to maximise the operation of your portable gas analyser. Gas Analyser Manager enables direct communication with your instruments. Its simple data transfer facilities ensures its user friendly operation. Gas Analyser Manager is fully compatible with the latest Microsoft™ operating systems.

#### **FEATURES**

- Flexible ID set up for site monitoring
- Create ID specific questions and site information
- Data security aids traceability of tampering
- Automatic email and FTP of readings
- Download readings in Monitor Pro and CSV file formats
- Set up of GPS locations